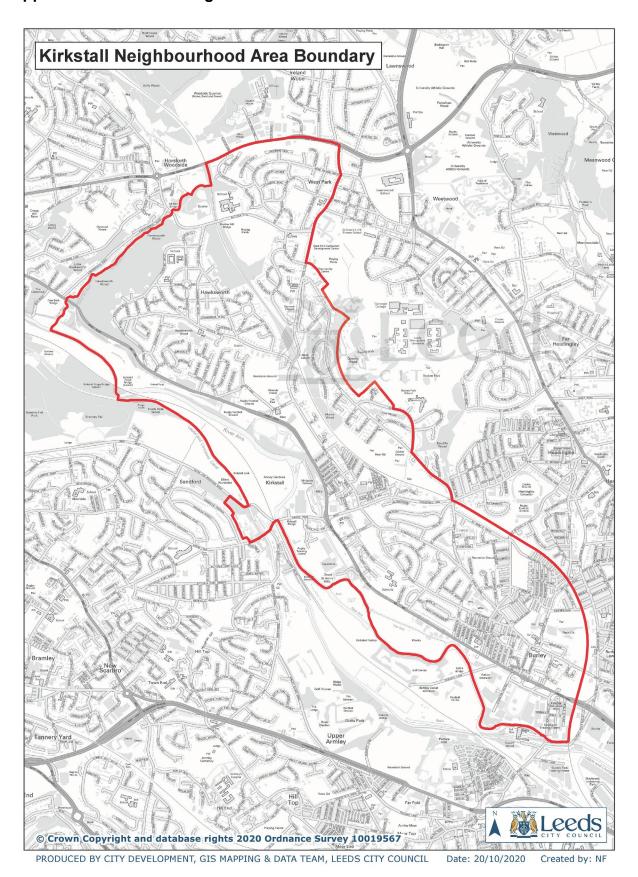

#### **NEIGHBOURHOOD FORUM**

- 1. The name of the Neighbourhood Area is Kirkstall Neighbourhood Area and the Neighbourhood Forum is the Kirkstall Neighbourhood Forum. A map of the Neighbourhood Area can be seen in Appendix 2.
- 2. The Forum has a written constitution (Appendix 1) November 2015 and approved at the Forum AGM in January 2016
- 3. Leeds City Council approved the designation of Kirkstall Neighbourhood Forum for the purposes of neighbourhood planning on 18th November 2015 in accordance with the Town and Country Planning Act 1990 (as amended) and the Neighbourhood Planning (General) Regulations 2012.
- 4. The contact details of the forum are as follows:Mr John Liversedge, Chair, or Mrs Fiona Butler, Secretary Kirkstall Neighbourhood
  Forum c/o 20 Eden Crescent, Kirkstall, West Yorkshire, LS4 92TW.
  Email info@kirkstallforum.org
- 5. These contact details are provided to Leeds City Council for publication on their website in such other manner as the Local Authority considers appropriate pursuant to Regulations 6, 7, 9 and 10 of the Neighbourhood Planning Regulations.
- 6. In addition, the contact details are made available to the public via the Kirkstall Neighbourhood Forum website kirkstallforum.org

#### CONSTITUTION AND NEIGHBOURHOOD AREA

The Forum has a written constitution dated November 2015 and approved at a Forum AGM in January 2016 (Appendix 1, Constitution)

- a) The aim of the Forum is to promote and improve the social, economic, cultural and environmental well-being of the Kirkstall Ward area.
- b) The Kirkstall neighbourhood area covers the whole of the Kirkstall Ward apart from an area previously designated for the Headingley Neighbourhood Forum. This area is around Foxcroft Mount, Queenswood Road, Queenswood Gardens, Queenswood Rise and the southern end of Queenswood Drive and is coloured yellow on the map.
- c) Within the Ward there are distinct neighbourhoods with identifiable characteristics, formed by their demographics and physical layout. Each neighbourhood has it's own Community Association and these are all represented within the membership.
- d) The Kirkstall Neighbourhood Forum provides a space where the residents, businesses, local councillors and organisations which operate in the area can, together, write a Neighbourhood Plan which will work towards building a confident sustainable community which will improve the wellbeing and quality of life for everyone who lives and works within the Kirkstall Ward.
- e) The Forum has spent a lot of time in extensive consultaion with the local community. Public meetings have been held across the entire area and information about the Forum, together with a SWOT form, sent to every household across the area. The responses to all consultations have been collated and are currently being analysed in order to evaluate, plan, and implement initiatives to improve the economic, social, cultural and environmental well-being of the people who live, work or do business in the Kirkstall area.
- f) An outcome from consultation which is already being implemented is the walking and recording of local footpaths across the area. This initiative started in response to members' concerns that local footpaths were not recorded and public access was in immediate danger of being lost.